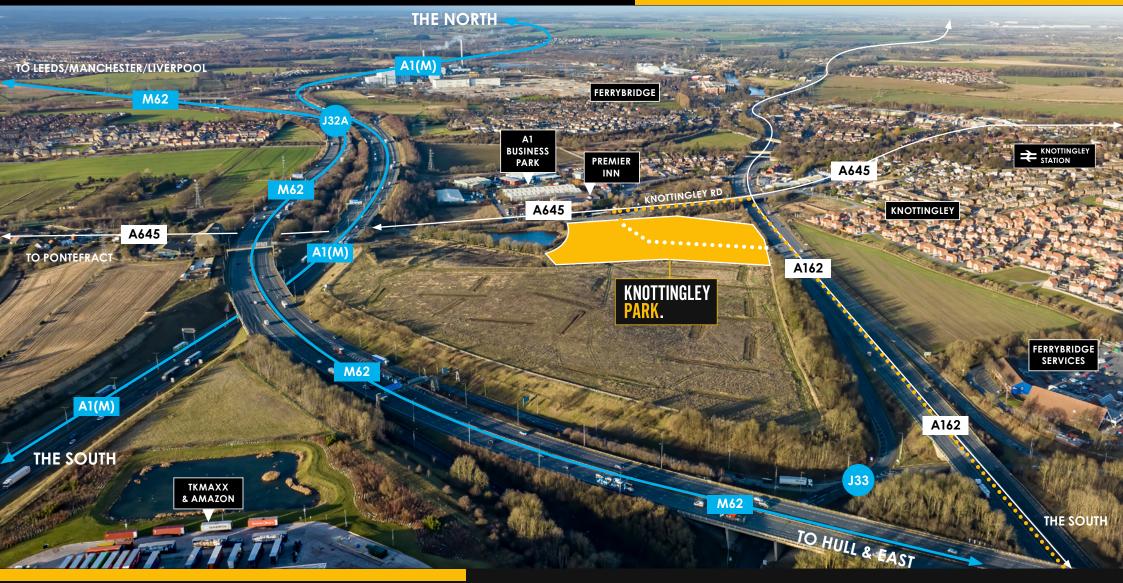

## **KNOTTINGLEY PARK.** M62/A1(M) KNOTTINGLEY

The proposed development is located at the interchange between the A1 (M) and the M62 and will be the latest parcel of land to come forward in this location, which started with Cross Point 33 (TkMaxx) and then Wakefield 515 (Amazon). The location allows direct access to the regional and national motorway networks and sits opposite to the existing A1 Business Park.

#### **DISTANCES & DRIVE TIMES**

| Castleford | 4.5 miles | 11 minutes |
|------------|-----------|------------|
| Leeds      | 20 miles  | 36 minutes |
| Doncaster  | 15 miles  | 28 minutes |
| Sheffield  | 36 miles  | 54 minutes |
| J33 M62    | 1 mile    |            |