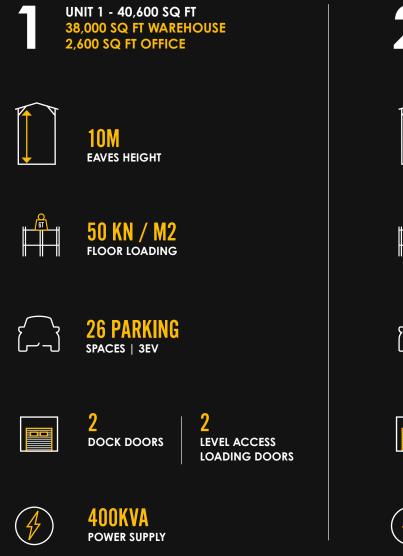

### **KNOTTINGLEY PARK.** M62/A1(M) KNOTTINGLEY

|        | WAREHOUSE (SQ FT) | OFFICE (SQ FT) | TOTAL (SQ FT) |
|--------|-------------------|----------------|---------------|
| UNIT 1 | 38,000            | 2,600          | 40,600        |
| UNIT 2 | 37,000            | 2,900          | 39,900        |
| UNIT 3 | 42,500            | 3,200          | 45,700        |
| TOTAL  | 117,500           | 8,700          | 126,200       |

INDIVIDUAL BUILDING SPECIFICATION