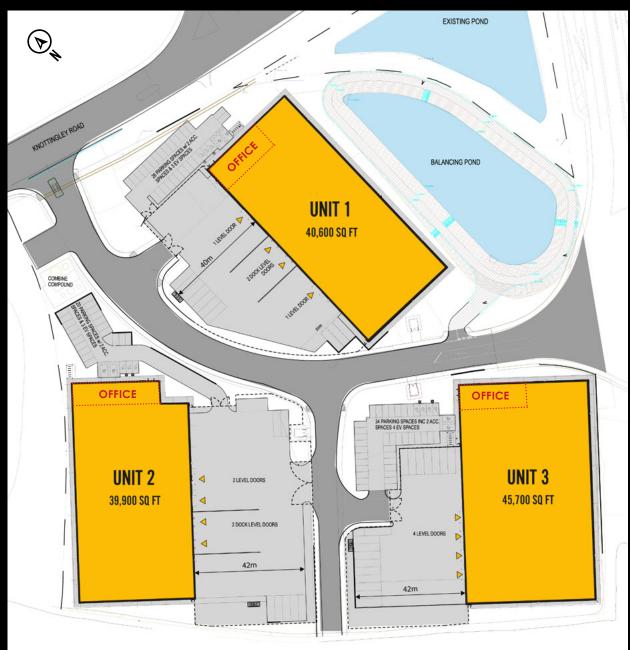

### **KNOTTINGLEY PARK.** M62/A1(M) KNOTTINGLEY

|        | WAREHOUSE (SQ FT) | OFFICE (SQ FT) | TOTAL (SQ FT) |
|--------|-------------------|----------------|---------------|
| UNIT 1 | 38,000            | 2,600          | 40,600        |
| UNIT 2 | 37,000            | 2,900          | 39,900        |
| UNIT 3 | 42,500            | 3,200          | 45,700        |
| TOTAL  | 117,500           | 8,700          | 126,200       |

INDIVIDUAL BUILDING SPECIFICATION