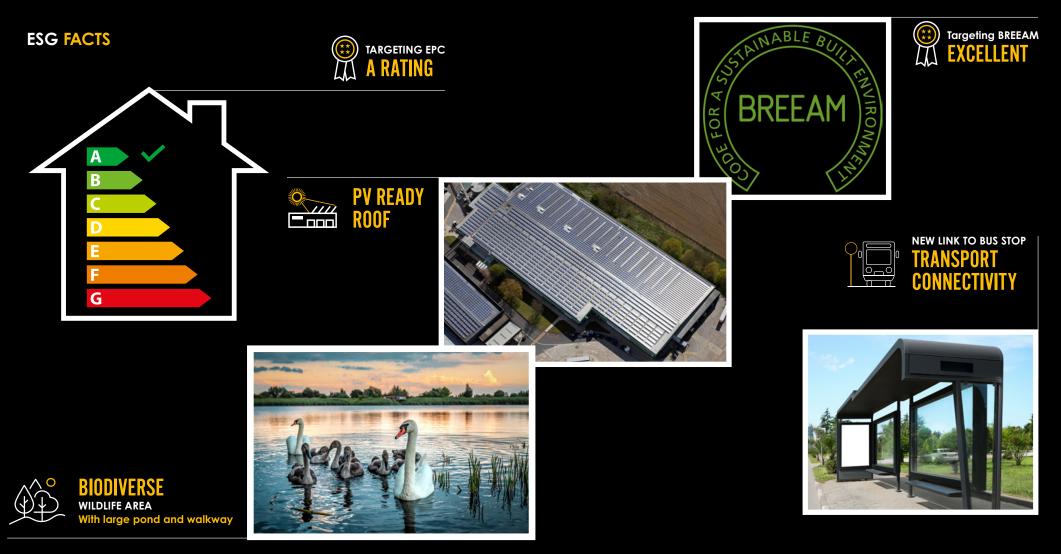

### **KNOTTINGLEY PARK**. M62/A1(M) KNOTTINGLEY

Knottingley Park offers occupiers a unique design and build opportunity for industrial/warehouse units incorporating sustainable technology such as air source heat pumps and roof top photovoltaics. The project has also been designed with extensive landscaping, including a biodiverse wildlife area, with a large pond and circular walkway - creating a pleasant work environment with space for wellbeing activities.