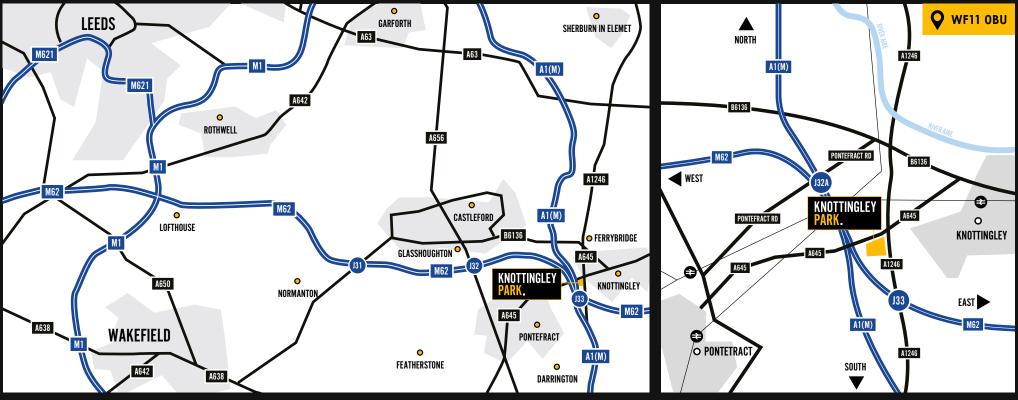

#### **DISTANCES & DRIVE TIMES**

| Castleford | 4.5 miles | 11 minutes |
|------------|-----------|------------|
| Leeds      | 20 miles  | 36 minutes |
| Doncaster  | 15 miles  | 28 minutes |
| Sheffield  | 36 miles  | 54 minutes |
| J33 M62    | 1 mile    |            |

\* Drive times are approximate/Google Maps