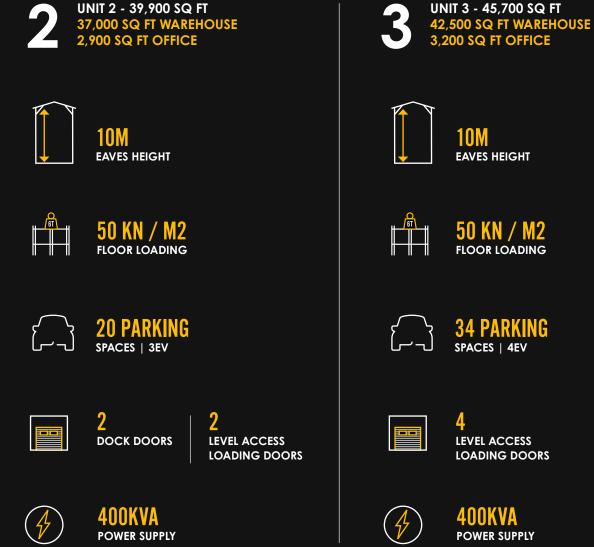

### **KNOTTINGLEY PARK.** M62/A1(M) KNOTTINGLEY

|        | WAREHOUSE (SQ FT) | OFFICE (SQ FT) | TOTAL (SQ FT) |
|--------|-------------------|----------------|---------------|
| UNIT 1 | 38,000            | 2,600          | 40,600        |
| UNIT 2 | 37,000            | 2,900          | 39,900        |
| UNIT 3 | 42,500            | 3,200          | 45,700        |
| TOTAL  | 117,500           | 8,700          | 126,200       |

INDIVIDUAL BUILDING SPECIFICATION