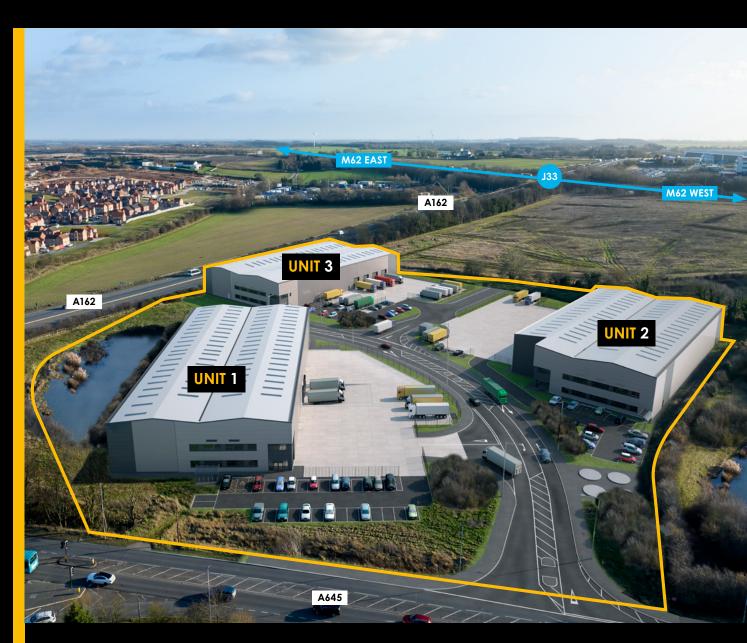

### FREEHOLD & LEASEHOLD DESIGN & BUILD OPPORTUNITIES AVAILABLE

- DETAILED PLANNING CONSENT SECURED FOR B1C, B2 AND B8
- HIGH SPECIFICATION UNITS LOCATED AT THE INTERCHANGE OF THE M62 & A1(M) MOTORWAYS
- PROPOSED 3-UNIT SCHEME OF 39,900, 40,600 & 45,700 SQFT.
- TARGETING EPC A RATING

### **KNOTTINGLEY PARK.** M62/A1(M) KNOTTINGLEY

|        | WAREHOUSE (SQ FT) | OFFICE (SQ FT) | TOTAL (SQ FT) |
|--------|-------------------|----------------|---------------|
| UNIT 1 | 38,000            | 2,600          | 40,600        |
| UNIT 2 | 37,000            | 2,900          | 39,900        |
| UNIT 3 | 42,500            | 3,200          | 45,700        |
| TOTAL  | 117,500           | 8,700          | 126,200       |